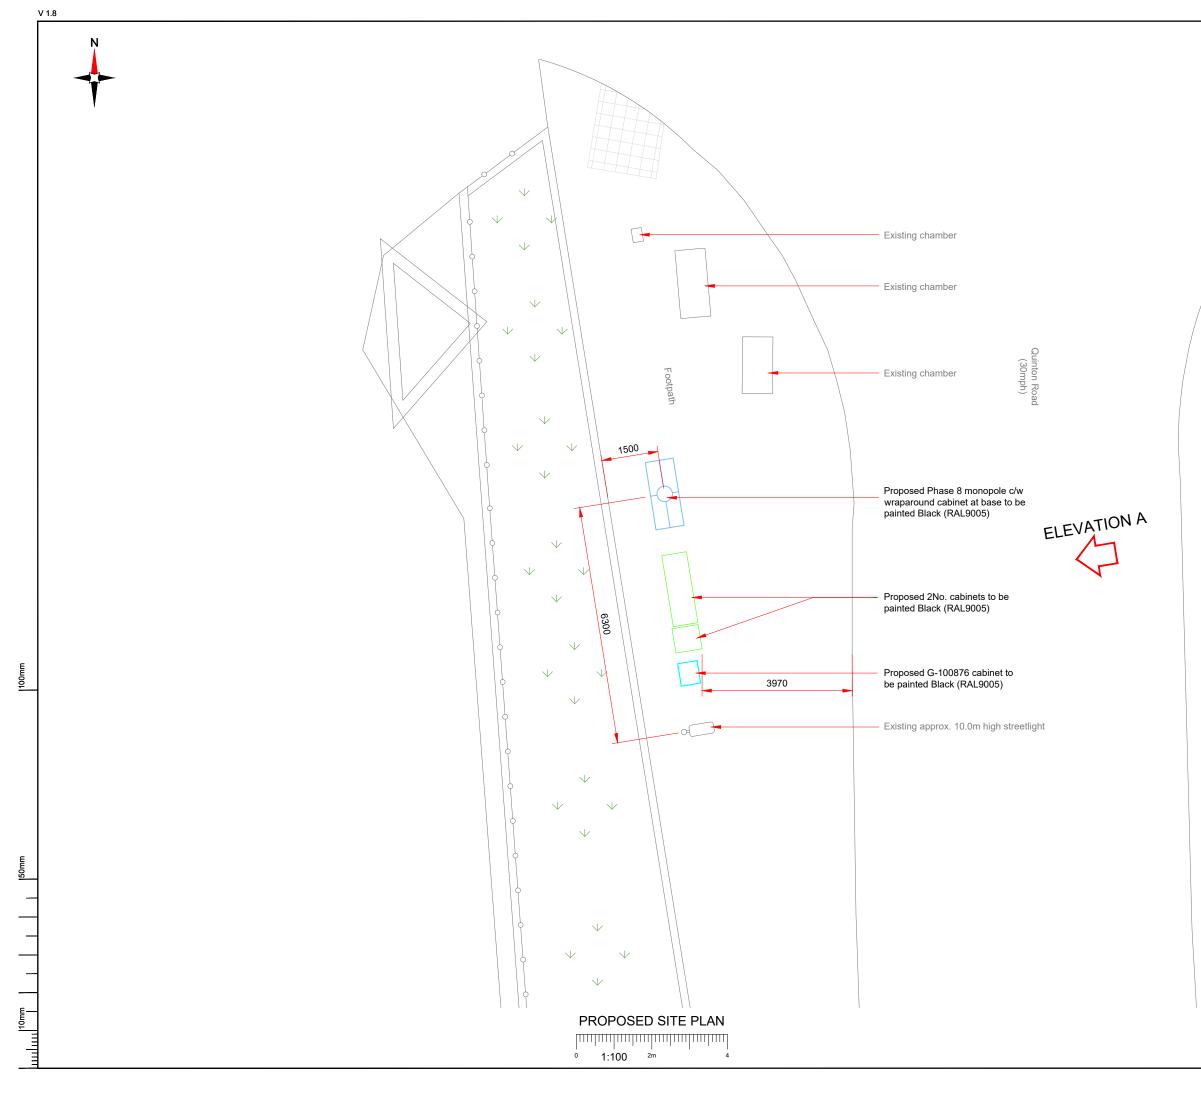

| Antenna<br>Aperture<br>ID | Proposed<br>4G/5G<br>Bearing |  |
|---------------------------|------------------------------|--|
| A1                        | 10°                          |  |
| A2                        | 10°                          |  |
| B1                        | 130°                         |  |
| B2                        | 130°                         |  |
| C1                        | 250°                         |  |
| C2                        | 250°                         |  |
|                           |                              |  |

NOTES:

1. ALL DIMENSIONS IN MM UNLESS OTHERWISE NOTED.

| Master:                         | MBNL / EE:               | Project:                                                                                       |                                       | se of Issue:          | Issue:      |
|---------------------------------|--------------------------|------------------------------------------------------------------------------------------------|---------------------------------------|-----------------------|-------------|
| M006<br>Date:                   | MBNL<br>28/07/2023       | 3UK DNSW<br>Revision / Upgrade Description:                                                    | Pla                                   | nning                 | F           |
| Drawn:<br>Checked:<br>Approved: | CDN<br>DH<br>SD          | Pole and cabinets colour ame                                                                   | ended                                 |                       |             |
| Master:<br>M005                 | MBNL/EE:<br>MBNL         | Project:<br>3UK DNSW                                                                           |                                       | se of Issue:<br>nning | Issue:      |
| Date:<br>Drawn:<br>Checked:     | 19/06/2023<br>CDN<br>DH  | Revision / Upgrade Description:<br>Pole location amended                                       |                                       |                       |             |
| Approved:<br>Master:            | SD<br>MBNL / EE:         | Project:                                                                                       | Purpo                                 | se of Issue:          | Issue:      |
| M004                            | MBNL<br>18/06/2021       | 3UK DNSW<br>Revision / Upgrade Description:                                                    | Pla                                   | nning                 | D           |
| Drawn:<br>Checked:              | PS<br>DH                 | Address Revised                                                                                |                                       |                       |             |
| Approved:<br>Master:<br>M003    | SD<br>MBNL / EE:<br>MBNL | Project:                                                                                       |                                       | se of Issue:          | Issue:      |
| Date:<br>Drawn:                 | 07/05/2021               | 3UK DNSW<br>Revision / Upgrade Description:<br>Visplay Drawing Added                           | Pia                                   | nning                 | C           |
| Drawn:<br>Checked:<br>Approved: | PS<br>DH<br>SD           | Visplay Drawing Added                                                                          |                                       |                       |             |
|                                 |                          | CK Hutchis<br>Networks (<br>Limited<br>Green Park<br>450 Longwater Avec<br>Reading<br>RG30 3UR | UK)                                   |                       |             |
|                                 |                          | WHP T<br>Unit 1 Ma<br>Low Field<br>LS12 6HH<br>Tel: 0113<br>e-mail: info                       | ple Park,<br>s Avenue<br>I<br>3023550 | e, Leeds              |             |
| Site Nam                        |                          | ON ROAD STR                                                                                    | EETW                                  | ORK                   | S           |
| Site ID:                        |                          | COV110                                                                                         | 86                                    |                       |             |
| Address:                        | QUINTO<br>ST MIDL        | ON ROAD, CHE<br>COVENTR`<br>ANDS COMBIN<br>T MIDLANDS, I<br>CV3 5FE                            | Y,<br>IED A                           | UTHO                  |             |
| Title:                          | 210                      | PROPOSED S                                                                                     | ITE PL                                | AN                    |             |
| Project:                        |                          | 3UK DNSV                                                                                       | V                                     |                       |             |
| Purpose of                      |                          | PLANNIN                                                                                        | G                                     |                       |             |
| 6                               | EE Cell ID:<br>8359      | MBNL Cell ID:<br>COV179                                                                        |                                       | CV0                   |             |
| Master Dra                      | -                        | COV11086_M006                                                                                  |                                       |                       | Issue:<br>F |