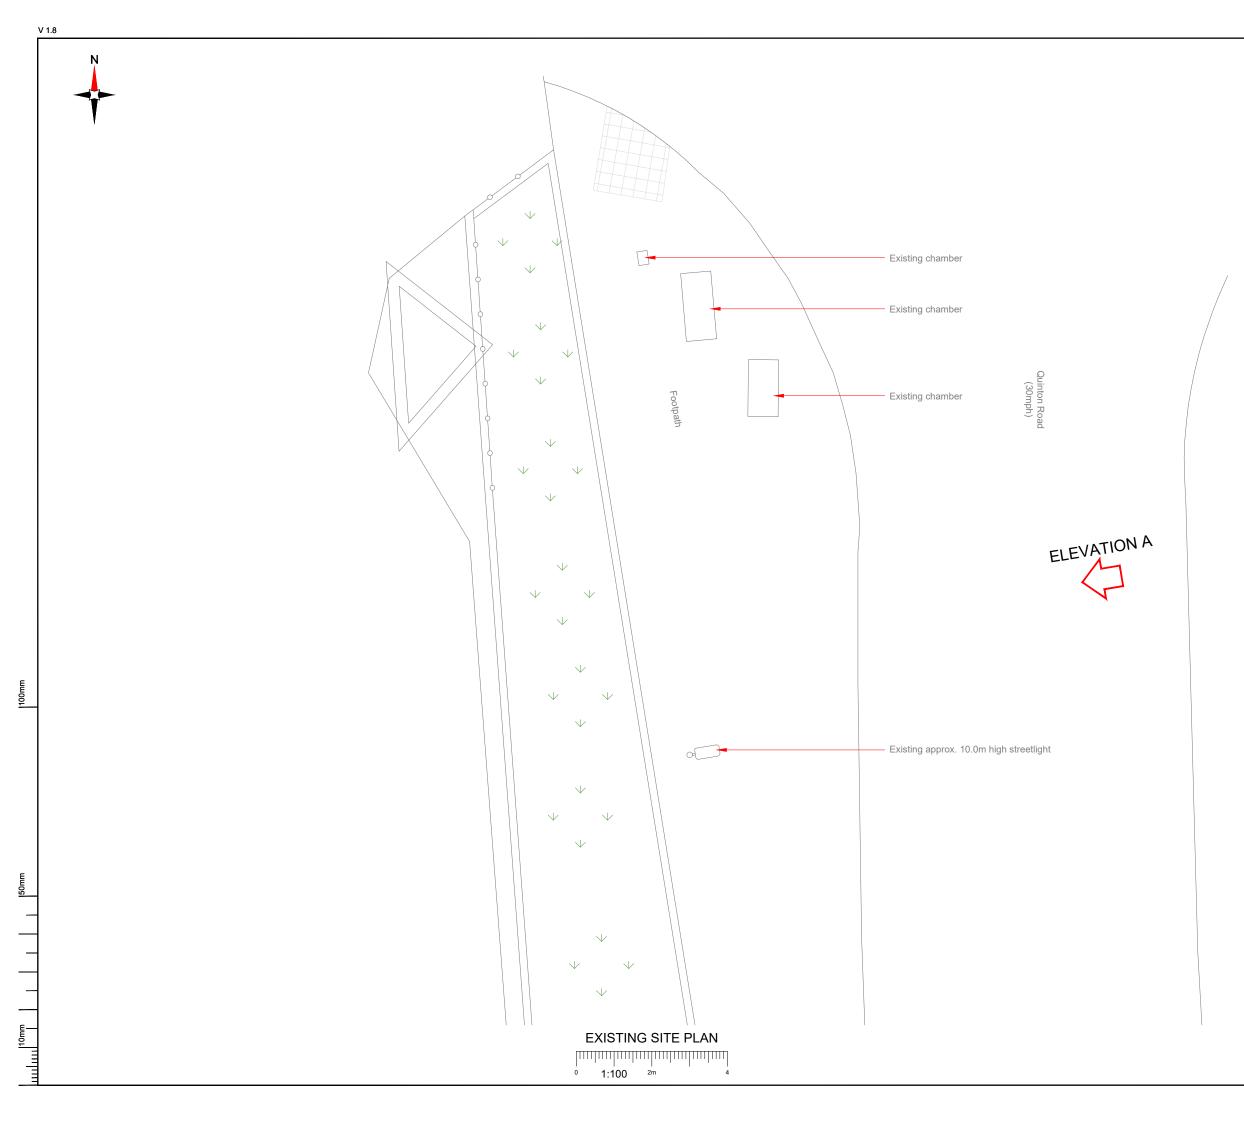

68359 COV179

Cell ID CV0060

COV11086\_M006

F

| NOTES                |                     |                                             |       |                    |        |
|----------------------|---------------------|---------------------------------------------|-------|--------------------|--------|
| 1. /                 | ALL DIMENS          | IONS IN MM UNLESS O                         | THERV | VISE NOTED.        |        |
|                      |                     |                                             |       |                    |        |
|                      |                     |                                             |       |                    |        |
|                      |                     |                                             |       |                    |        |
|                      |                     |                                             |       |                    |        |
|                      |                     |                                             |       |                    |        |
|                      |                     |                                             |       |                    |        |
|                      |                     |                                             |       |                    |        |
|                      |                     |                                             |       |                    |        |
|                      |                     |                                             |       |                    |        |
|                      |                     |                                             |       |                    |        |
|                      |                     |                                             |       |                    |        |
|                      |                     |                                             |       |                    |        |
| Master:              | MBNL/EE:            | Project:                                    |       | Purpose of Issue:  | Issue: |
| M006<br>Date:        | MBNL<br>28/07/2023  | 3UK DNSW<br>Revision / Upgrade Description: |       | Planning           | F      |
| Drawn:<br>Checked:   | CDN<br>DH           | Pole and cabinets colour am                 | ended |                    |        |
| Approved:<br>Master: | SD<br>MBNL / EE:    | Project:                                    |       | Purpose of Issue:  | Issue: |
| M005<br>Date:        | MBNL<br>19/06/2023  | 3UK DNSW<br>Revision / Upgrade Description: |       | Planning           | E      |
| Drawn:<br>Checked:   | CDN<br>DH           | Pole location amended                       |       |                    |        |
| Approved:<br>Master: | SD<br>MBNL / EE:    | Project:                                    |       | Purpose of Issue:  | Issue: |
| M004<br>Date:        | MBNL<br>18/06/2021  | 3UK DNSW<br>Revision / Upgrade Description: |       | Planning           | D      |
| Drawn:<br>Checked:   | PS<br>DH            | Address Revised                             |       |                    |        |
| Approved:<br>Master: | SD<br>MBNL / EE:    | Project:                                    |       | Purpose of Issue:  | Issue: |
| M003<br>Date:        | MBNL<br>07/05/2021  | 3UK DNSW<br>Revision / Upgrade Description: |       | Planning           | C      |
| Drawn:<br>Checked:   | PS<br>DH            | Visplay Drawing Added                       |       |                    |        |
| Approved:            | SD                  | CK Hutchi                                   |       |                    |        |
|                      |                     | •••••                                       |       |                    |        |
|                      |                     | Networks (                                  | UK    | )                  |        |
|                      |                     | Limited                                     |       |                    |        |
|                      |                     | Green Park<br>450 Longwater Ave             | enue  |                    |        |
|                      |                     | Reading<br>RG30 3UR                         |       |                    |        |
| Design C             | onsultant & F       | Principal Contractor:                       |       |                    |        |
|                      |                     | WHP T                                       | elec  | oms                |        |
|                      |                     | Unit 1 Ma<br>Low Field                      |       | ark,<br>nue, Leeds |        |
|                      |                     | LS12 6H                                     |       | 1100, 20000        |        |
|                      |                     | Tel: 0113                                   | 30235 | 550                |        |
|                      |                     | WHP e-mail: info                            | o@wh  | ptelecoms.cc       | m      |
| Site Nam             |                     |                                             |       |                    |        |
|                      | QUINT               | ON ROAD STR                                 | (EE]  | WORKS              | 5      |
| Site ID:             |                     | COV110                                      | 98    |                    |        |
| A al d = -           |                     | 000110                                      | 00    |                    |        |
| Address:             |                     | ON ROAD, CHE                                | EYLE  | ESMORE             | Ξ,     |
|                      |                     | COVENTR                                     | Υ,    |                    |        |
| WES                  |                     | ANDS COMBI                                  |       |                    | RITY,  |
|                      | WES                 | T MIDLANDS,<br>CV3 5FE                      |       | JAND,              |        |
|                      |                     | CV3 DEE                                     |       |                    |        |
| Title:               | 100                 | ) EXISTING SI                               | TE F  | LAN                |        |
| Project:             |                     |                                             |       |                    |        |
|                      |                     | 3UK DNSV                                    | N     |                    |        |
| Purpose of           |                     | PLANNIN                                     | IG    |                    |        |
|                      | EE Cell ID:<br>8359 | MBNL Cell ID:<br>COV179                     | ,     | CV00               |        |
| Master Drav          |                     |                                             |       |                    | ssue:  |
|                      | C                   | COV11086_M006                               |       |                    | F      |