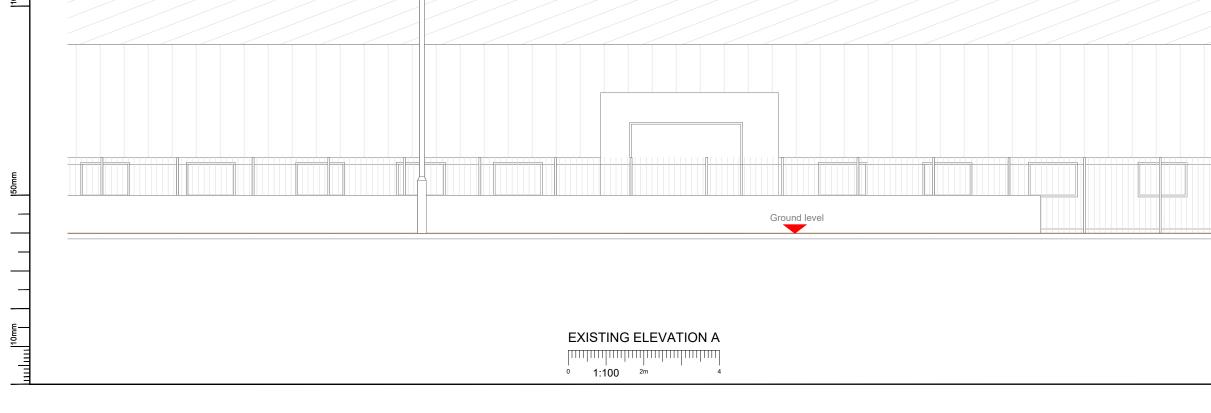

Approx. Roof Level 8m AGL

 $\bigcirc$ 

Existing approx. 10.0m high streetlight -

| NOTES                            | S:                     |                                                          |                               |        |
|----------------------------------|------------------------|----------------------------------------------------------|-------------------------------|--------|
| 1.                               | ALL DIMENS             | IONS IN MM UNLESS O                                      | THERWISE NOTED                | ).     |
|                                  |                        |                                                          |                               |        |
|                                  |                        |                                                          |                               |        |
|                                  |                        |                                                          |                               |        |
|                                  |                        |                                                          |                               |        |
|                                  |                        |                                                          |                               |        |
|                                  |                        |                                                          |                               |        |
|                                  |                        |                                                          |                               |        |
|                                  |                        |                                                          |                               |        |
|                                  |                        |                                                          |                               |        |
|                                  |                        |                                                          |                               |        |
|                                  |                        |                                                          |                               |        |
| Master:                          | MBNL / EE:             | Project:                                                 | Purpose of Issue:             | Issue: |
| Date:                            | MBNL<br>28/07/2023     | 3UK DNSW<br>Revision / Upgrade Description:              | Planning                      | F      |
| Drawn:<br>Checked:<br>Approved:  | CDN<br>DH<br>SD        | Pole and cabinets colour am                              | ended                         |        |
| Master:<br>M005                  | MBNL / EE:             | Project:<br>3UK DNSW                                     | Purpose of Issue:<br>Planning | Issue: |
| Date:<br>Drawn:                  | 19/06/2023<br>CDN      | Revision / Upgrade Description:<br>Pole location amended | 6                             |        |
| Checked:<br>Approved:<br>Master: | DH<br>SD<br>MBNL / EE: | Project:                                                 | Purpose of Issue:             | Issue: |
| M004                             | MBNL                   | 3UK DNSW                                                 | Purpose of Issue:<br>Planning | D      |
| Date:<br>Drawn:<br>Checked:      | 18/06/2021<br>PS<br>DH | Revision / Upgrade Description:<br>Address Revised       |                               |        |
| Approved:<br>Master:             | SD<br>MBNL / EE:       | Project:                                                 | Purpose of Issue:             | Issue: |
| M003<br>Date:                    | MBNL<br>07/05/2021     | 3UK DNSW<br>Revision / Upgrade Description:              | Planning                      | C      |
| Drawn:<br>Checked:               | PS<br>DH               | Visplay Drawing Added                                    |                               |        |
| Approved:                        | SD                     | CK Hutchi                                                | son                           |        |
|                                  |                        | Networks (                                               |                               |        |
|                                  |                        | Limited                                                  | 01()                          |        |
|                                  |                        | Green Park                                               |                               |        |
|                                  |                        | 450 Longwater Ave<br>Reading                             | enue                          |        |
| Design C                         | consultant & F         | RG30 3UR<br>Principal Contractor:                        |                               |        |
| Designe                          | onsulant a r           |                                                          | elecoms                       |        |
|                                  |                        | Unit 1 Ma                                                | ple Park,                     |        |
|                                  |                        | LS12 6H                                                  | ls Avenue, Leeds<br>H         | 5      |
|                                  |                        | Tel: 0113                                                | 3023550                       |        |
|                                  |                        | WHP e-mail: info                                         | o@whptelecoms.c               | om     |
| Site Nam                         |                        | ON ROAD STR                                              |                               | s      |
|                                  | GOINT                  |                                                          |                               | 5      |
| Site ID:                         |                        | COV110                                                   | 86                            |        |
| Address:                         |                        |                                                          |                               |        |
|                                  |                        | ON ROAD, CHE<br>COVENTR                                  |                               | ⊏,     |
| WES                              |                        | ANDS COMBI                                               | NED AUTHO                     | DRITY, |
|                                  | WES                    | T MIDLANDS,                                              |                               |        |
|                                  |                        | CV3 5FE                                                  |                               |        |
| Title:                           | 150 I                  | EXISTING ELE                                             | VATION A                      |        |
| Project:                         |                        | 3UK DNSV                                                 | N                             |        |
| Purpose of                       | Issue:                 | PLANNIN                                                  | G                             |        |
|                                  | EE Cell ID:<br>8359    | MBNL Cell ID:<br>COV179                                  |                               | 060    |
| Master Drav                      |                        | 0001/3                                                   |                               | Issue: |
|                                  | -                      | COV11086_M006                                            |                               | F      |