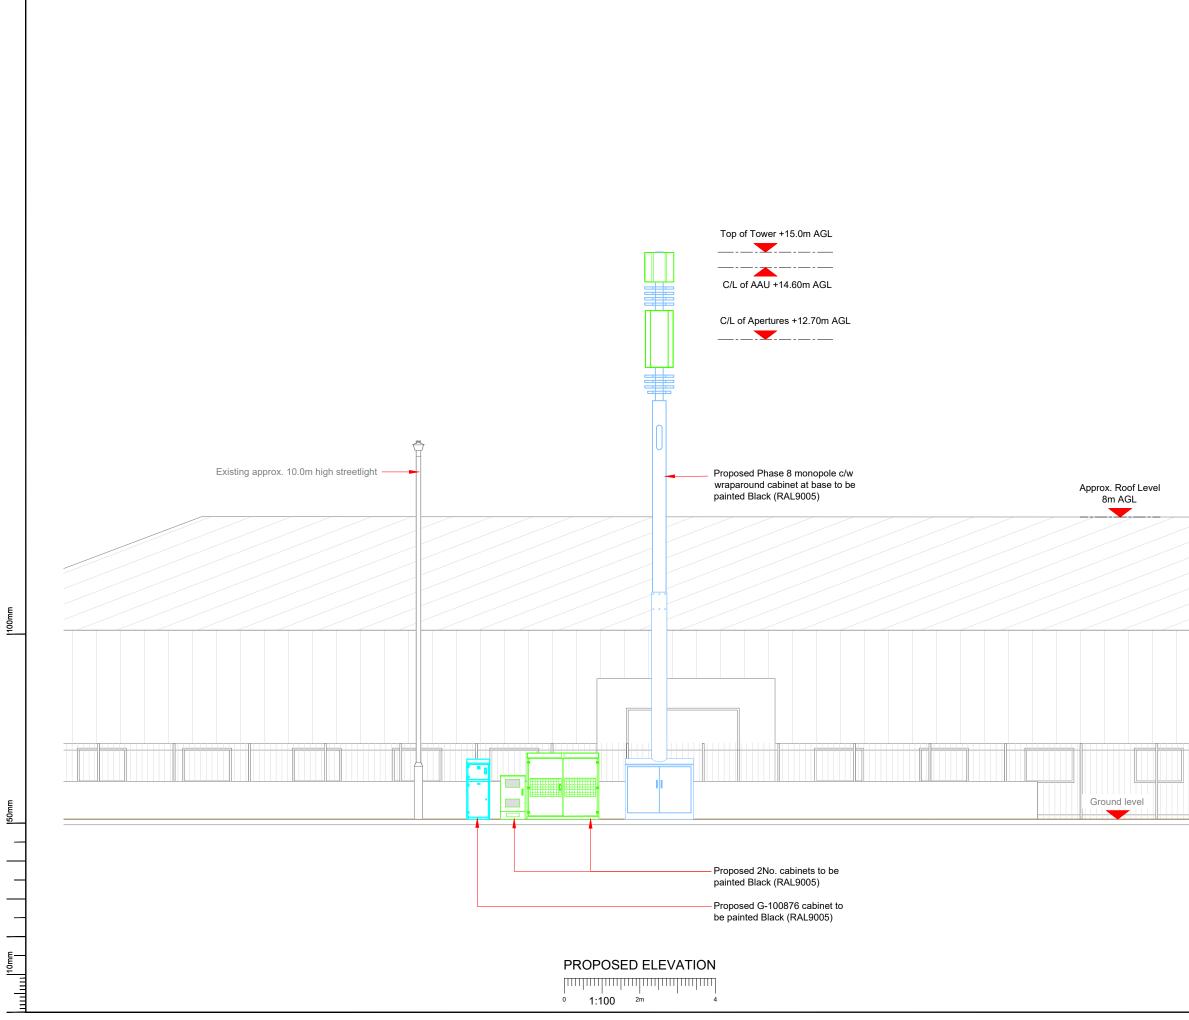

| Antenna<br>Aperture<br>ID | Proposed<br>4G/5G<br>Bearing |
|---------------------------|------------------------------|
| A1                        | 10°                          |
| A2                        | 10°                          |
| B1                        | 130°                         |
| B2                        | 130°                         |
| C1                        | 250°                         |
| C2                        | 250°                         |
|                           |                              |

NOTES:

1. ALL DIMENSIONS IN MM UNLESS OTHERWISE NOTED.

| M006<br>Date:                                                | MBNI                                               |                                                                   | Purpose of Issue:             | Issue      |
|--------------------------------------------------------------|----------------------------------------------------|-------------------------------------------------------------------|-------------------------------|------------|
| Date:                                                        | IVIDINL                                            | 3UK DNSW                                                          | Planning                      | F          |
|                                                              | 28/07/2023                                         | Revision / Upgrade Description:                                   |                               |            |
| Drawn:                                                       | CDN                                                | Pole and cabinets colour amend                                    | led                           |            |
| Checked:                                                     | DH                                                 |                                                                   |                               |            |
| Approved:                                                    | SD                                                 |                                                                   |                               |            |
| Master:                                                      | MBNL / EE:                                         | Project:                                                          | Purpose of Issue:             | Issue      |
| M005                                                         | MBNL                                               | 3UK DNSW                                                          | Planning                      | E          |
| Date:                                                        | 19/06/2023                                         | Revision / Upgrade Description:                                   |                               | -          |
| Drawn:                                                       | CDN                                                | Pole location amended                                             |                               |            |
| Checked:                                                     | DH                                                 |                                                                   |                               |            |
| Approved:                                                    | SD                                                 |                                                                   |                               |            |
| Master:                                                      | MBNL / EE:                                         | Project:                                                          | Purpose of Issue:             | Issue      |
| M004                                                         | MBNL                                               | 3UK DNSW                                                          | Planning                      | D          |
|                                                              |                                                    |                                                                   |                               |            |
| Date:                                                        | 18/06/2021                                         | Revision / Upgrade Description:                                   |                               |            |
| Date:<br>Drawn:                                              | PS                                                 | Revision / Upgrade Description:<br>Address Revised                |                               |            |
|                                                              | PS<br>DH                                           |                                                                   |                               |            |
| Drawn:                                                       | PS<br>DH<br>SD                                     | Address Revised                                                   |                               |            |
| Drawn:<br>Checked:                                           | PS<br>DH                                           |                                                                   | Purpose of Issue:             | Issue      |
| Drawn:<br>Checked:<br>Approved:<br>Master:                   | PS<br>DH<br>SD                                     | Address Revised                                                   | Purpose of Issue:<br>Planning | lssue<br>C |
| Drawn:<br>Checked:<br>Approved:<br>Master:                   | PS<br>DH<br>SD<br>MBNL / EE:                       | Address Revised Project:                                          |                               |            |
| Drawn:<br>Checked:<br>Approved:<br>Master:<br>M0003          | PS<br>DH<br>SD<br>MBNL / EE:<br>MBNL               | Address Revised Project: 3UK DNSW                                 |                               |            |
| Drawn:<br>Checked:<br>Approved:<br>Master:<br>M0003<br>Date: | PS<br>DH<br>SD<br>MBNL / EE:<br>MBNL<br>07/05/2021 | Address Revised Project: 3UK DNSW Revision / Upgrade Description: |                               |            |

## COV11086

Address: QUINTON ROAD, CHEYLESMORE, COVENTRY, WEST MIDLANDS COMBINED AUTHORITY, WEST MIDLANDS, ENGLAND, CV3 5FE

260 PROPOSED ELEVATION

**3UK DNSW** 

Purpose of Issue

EE Cell ID:

PLANNING

MBNL Cell ID: 68359 COV179