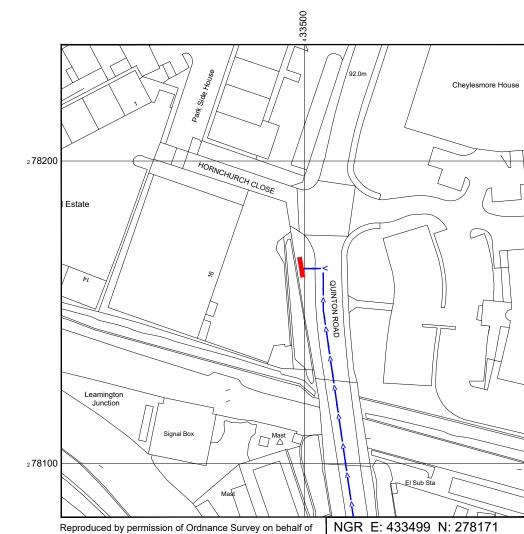

### SITE LOCATION PLAN

1:1250 25m

GOOGLE MAPS QR CODE

GOOGLE MAPS - https://goo.gl/maps/9an4egXfg9Bj9S5f9

GOOGLE STREETVIEW - https://goo.gl/maps/Bn39hdnKiuG88S6T6

V 1.8

10mm -

NOTES:

#### DIRECTIONS TO SITE:

Head north-west on M45. At Thurlaston Interchange, take the 1st exit onto Coventry Rd/A45. At Memorial Island, take the 2nd exit onto London Rd/A45. At the roundabout, take the 2nd exit and stay on London Rd/A45. At Tollbar End, take the 3rd exit onto London Rd/B4110. At the roundabout, take the 1st exit and stay on London Rd/B4110. At the roundabout, take the 2nd exit onto London Rd/A4082. At the roundabout, take the 2nd exit onto London Rd/A4114. Turn left onto Daventry Rd. At the roundabout, take the 2nd exit onto Quinton Rd. Follow Quinton Road and site location is on the left hand side.